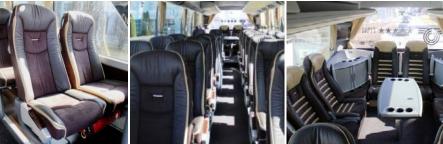

- Ambient leather seating, 30 sleeper seats with leather/Alcantara® upholstery and comfort footrests; 6 of these seats are located in the aft lounge facing each other at a conference
- Folding tables with cup holders
- Reading lamps
- WC with washbasin
- Wardrobe
- Galley
- 2 fridges
- DVB-T TV reception on four 19" monitors
- DVD player
- GPS navigation and forward-facing camera, with optional feed to all monitors
- Hand microphone
- 220V sockets to run notebooks computers, chargers, etc.
- Computer connection for PowerPoint presentations in the aft lounge
- Panorama camera