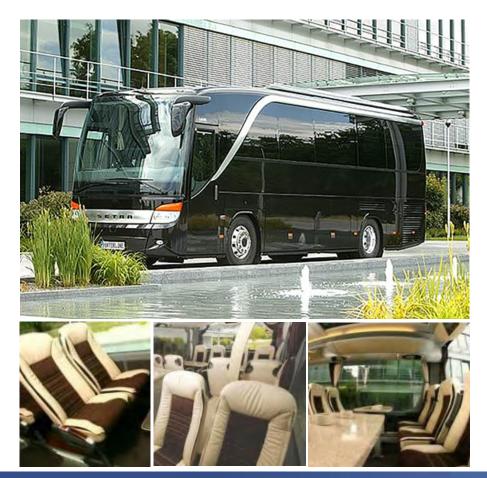

## Setra S 411 HD – VIP Bus 26

26

10

30

## **Features**

- 26 sleeper seats upholstered in leather/Alcantara®, of which8 seats are located in the aft lounge facing each other at two conference tables and 8 seats in the front with electrically operated swivel tables / leg rests (upholstered in leather)
- Glass roof above the aft lounge
- Exclusive pantry with fridge, Jura® automatic coffee maker, running warm water, high-quality crockery, glasses and cutlery
- two additional fridges
- Wardrobe WC with washbasin
- 230V sockets to run notebooks computers, chargers, etc.
- Audio system with adjustable loudspeakers at every seat
- DVB-T TV reception on three 19" monitors
- DVD player for 6 DVDs, for personalised audio / video programmes
- Multimedia feed for devices supplied by the client in the front and aft areas of the coach
- GPS navigation and forward-facing camera, with optional feed to all monitors Wireless hand microphone
- Black metallic paintwork, polished aluminium wheels
- Privacy windows, darkened
- No exterior advertising or signage