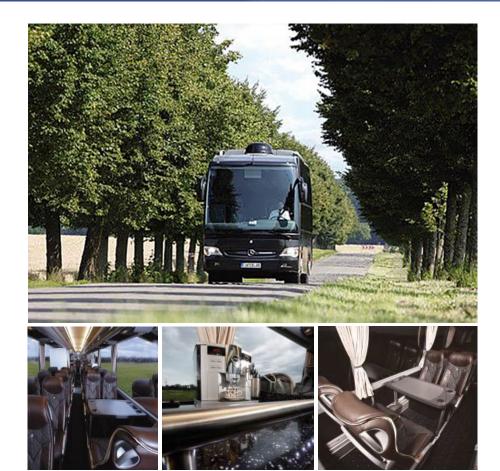

## Mercedes-Benz Travego V45 – VIP LINER

## Our fleet: INTERLINE Limousine Network

## Features

42

20

45

- 45 sleeper seats upholstered in leather/Alcantara<sup>®</sup>, of which 8 seats are located in the aft lounge facing each other at two conference tables and 4 seats in the front facing each around a conference table
- Air-conditioning system
- Exclusive pantry with fridges, Jura<sup>®</sup> automatic coffee maker, running warm water, high-quality crockery, glasses and cutlery
- 2 convector ovens for preparing hot meals
- Wardrobe, WC
- 230V sockets to run notebooks computers, chargers, etc.
- DVB-T TV reception
- Audio system with adjustable loudspeakers at every seat
- Satellite TV, SKY SPORT
- 4 19" TFT monitors
- Multimedia feed for devices supplied by the client at the front of the coach
- Wireless hand microphone
- W-LAN router/hotspot