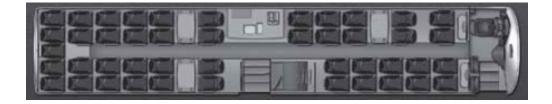

## Features

42

20

45

- 45 sleeper seats upholstered in leather/Alcantara<sup>®</sup>, of which 8 seats are located in the aft lounge facing each other at two conference tables and 4 seats in the front facing each around a conference table
- Air-conditioning system
- Exclusive pantry with fridges, Jura<sup>®</sup> automatic coffee maker, running warm water, high-quality crockery, glasses and cutlery
- 2 convector ovens for preparing hot meals
- Wardrobe, WC
- 230V sockets to run notebooks computers, chargers, etc.
- DVB-T TV reception
- Audio system with adjustable loudspeakers at every seat
- Satellite TV, SKY SPORT
- 4 19" TFT monitors
- Multimedia feed for devices supplied by the client at the front of the coach
- Wireless hand microphone
- W-LAN router/hotspot