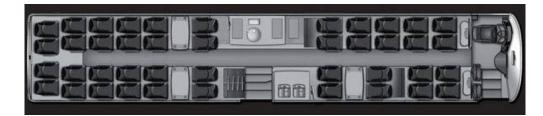

## **Features:**

- 42 sleeper seats upholstered in leather/Alcantara®, of which
  8 seats are located in the aft lounge facing each other at two conference tables
  and 4 seats in the front facing each around a conference table
- Air-conditioning system
- Exclusive pantry with fridges, Jura® automatic coffee maker, running warm water, high-quality crockery, glasses and cutlery
- 2 convector ovens for preparing hot meals
- Wardrobe, WC
- 230V sockets to run notebooks computers, chargers, etc.
- DVB-T TV reception
- Audio system with adjustable loudspeakers at every seat
- Satellite TV, SKY SPORT
- 4 19" TFT monitors
- Multimedia feed for devices supplied by the client at the front of the coach
- Wireless hand microphone
- W-LAN router/hotspot