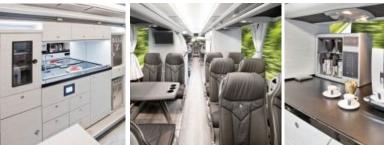

## **Features:**

- 42 sleeper seats upholstered in leather/Alcantara®, of which
  8 seats are located in the aft lounge facing each other at two conference tables
  and 4 seats in the front facing each around a conference table
- Air-conditioning system
- Exclusive pantry with fridges, Jura® automatic coffee maker, running warm water, high-quality crockery, glasses and cutlery
- 2 convector ovens for preparing hot meals
- Wardrobe, WC
- 230V sockets to run notebooks computers, chargers, etc.
- DVB-T TV reception
- Audio system with adjustable loudspeakers at every seat
- Satellite TV, SKY SPORT
- 4 19" TFT monitors
- Multimedia feed for devices supplied by the client at the front of the coach
- Wireless hand microphone
- W-LAN router/hotspot